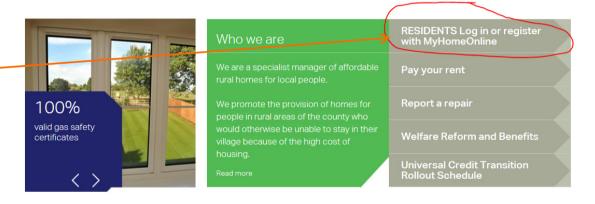

Did you know you can log onto MyHomeOnline and do the following:-

- Check your rent balance
- Check we have received your payment
- Make a payment
- \* Report a repair (Not an emergency repair)
- Check we have processed your repair
- Amend your Personal Details, telephone numbers etc
- Add/delete Household Members (not Names on the Tenancy)
- Send us a message

# My Home Online Residents' Portal Sign Up and User Guide



Leicestershire Rural Housing Association

## Go to: www.leicestershirerha.org.uk



### Select Log in or register button





#### Ending the housing crisis

Find out why we're supporting the Homes for Britain campaign and Housing Day





New home is the icing on the cake! 24 Jul 2017



NATIONAL LAUNCH BRINGS WEEK TO A CLOSE

07 Jul 2017

#### Register with My Home Online

### Select Register

Select
Yes from the drop down menu

Current Tenancy Number can be found on your recent Statement/Swipe Card or call the Association on 0300 1234 009

Complete the details and Click Register —

Our Contact Details

Welcome to myhomeonline:



Our Contact Details

This service is available to all residents including garage tenants.

Enter your registration details below and click the "Register" button. Your details will then be validated by a member of our Customer Service Team by the end of the next working day. Until