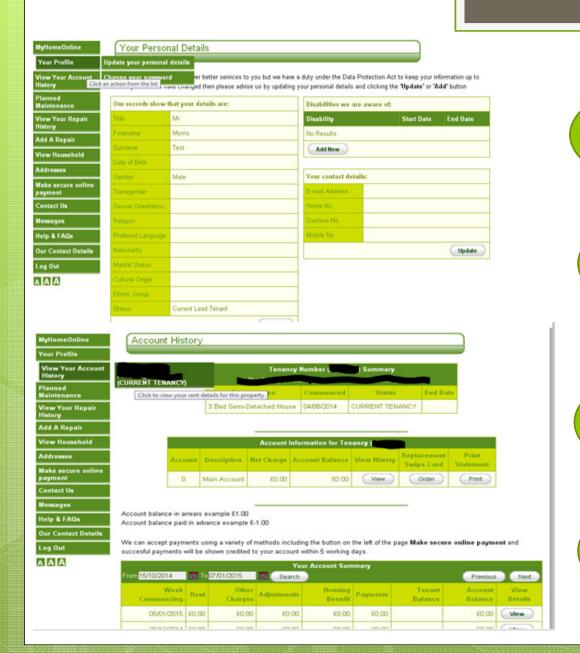

Did you know you can log onto MyHomeOnline and do the following:-

- Check your rent balance
- Check we have received your payment
- Make a payment
- \* Report a repair (Not an emergency repair)
- Check we have processed your repair
- Amend your Personal Details, telephone numbers etc
- Add/delete Household Members (not Names on the Tenancy)
- Send us a message

What you can do when registered...

Update your personal details

Update your household details

Check Your Rent Account

Make a rent payment

What you can do when registered...

Report a repair

Add a correspondence address

View your messages

And lots more......

Check your Repair history

Send us a message

If you have any problems call 0300 1234 009 and we can register you