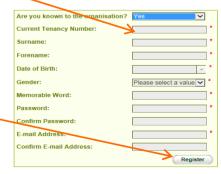

### Select Register

Select
Yes from the drop down menu

Current Tenancy Number can be found on your recent Statement/Swipe Card or call the Association on 0300 1234 009

Complete the details and Click Register —

If you are a tenant of emh homes then for the question 'Are you know to the organisation?' please answer Yes.

Are you known to the organisation? Please select a value

Our Contact Details

This service is available to all residents including garage tenants.